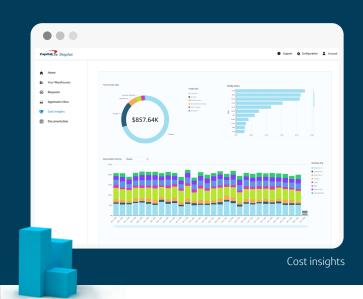

#### Manage Costs

Control cloud cost through proactive alerts, intelligent recommendations and dashboards.